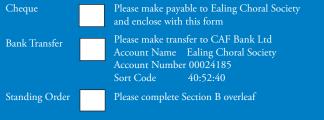

#### I wish to support Ealing Choral Society through Associate Membership.

| Type of<br>Membership<br>(Please tick app                                                                                                        | propriate box) | Single<br>(£15/year) |  | Household<br>(£20/year) |  |
|--------------------------------------------------------------------------------------------------------------------------------------------------|----------------|----------------------|--|-------------------------|--|
| First Name                                                                                                                                       |                |                      |  |                         |  |
| Last Name                                                                                                                                        |                |                      |  |                         |  |
| Address<br>including<br>postcode                                                                                                                 |                |                      |  |                         |  |
| Telephone                                                                                                                                        |                |                      |  |                         |  |
| email                                                                                                                                            |                |                      |  |                         |  |
| Additional<br>full names, if<br>applying for<br>household<br>membership                                                                          |                |                      |  |                         |  |
| wish to make payment by the following method:-                                                                                                   |                |                      |  |                         |  |
| You may tick more than one box if you wish to make the initial payment by heque/bank transfer and subsequent annual payments by standing order.) |                |                      |  |                         |  |